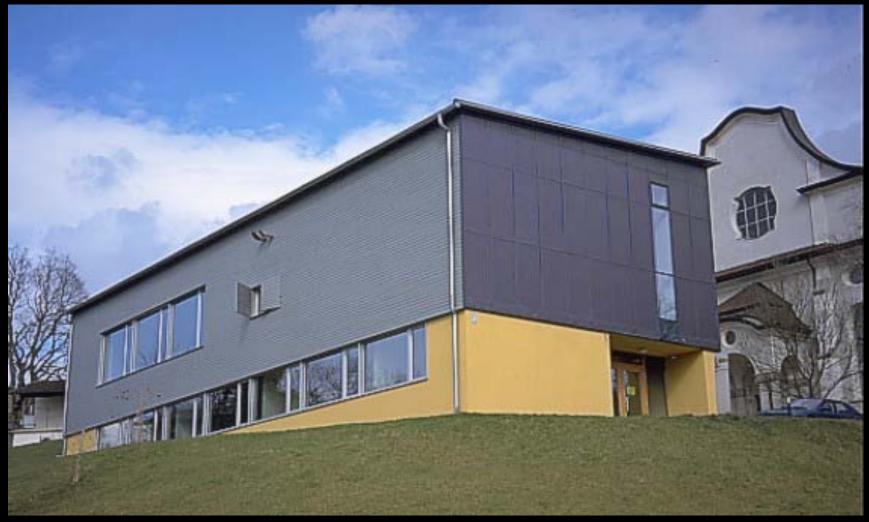

## Youth Centre Koblach, Austria

Picture source: AEE INTEC

Architectural integration of solar thermal energy systems

Youth Centre and vicarage Koblach Institution building with façade integrated solar collectors

## PROJECT

 $72 \text{ m}^2$  of solar collectors are integrated into the south facing façade, contributing to both space heating and domestic hot water production. The solar system is delivered by SONNENKRAFT.

| Collector type: | glazed flat plate water collector |
|-----------------|-----------------------------------|
| Heat store:     | 2200 I water heat store           |

Auxiliary heating: gas boiler

Architectural integration of solar thermal energy systems